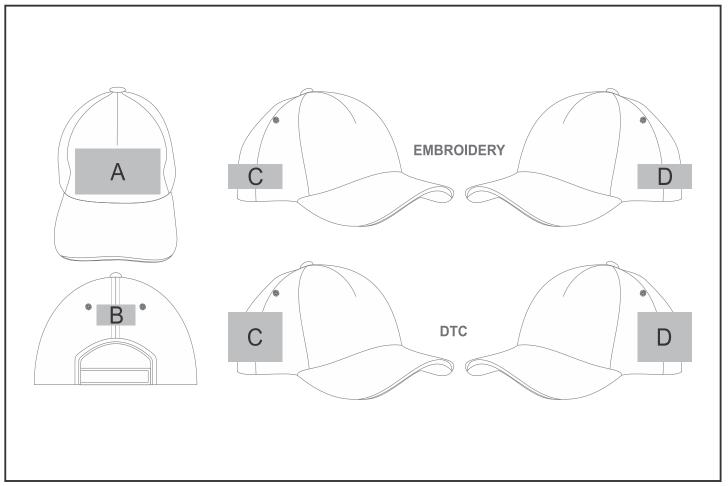

## **Branding Options:**

| Position | Branding Method (Branding Code) | No. of Colours | Dimension              |
|----------|---------------------------------|----------------|------------------------|
| А        | Screen Print (SC)               | 1 Colour       | 90mm wide x 35mm high  |
| А        | Embroidery (EM-CAPFRONT)        | N/A            | 110mm wide x 50mm high |
| А        | Digital Transfer Caps (DTC-CAP) | Full Colour    | 110mm wide x 50mm high |
| А        | Silicone (STP-A)                | N/A            | 30mm wide x 30mm high  |
| А        | Silicone (STP-B)                | N/A            | 50mm wide x 50mm high  |
| А        | Silicone (STP-C)                | N/A            | 80mm wide x 50mm high  |
| А        | Silicone (STP-D)                | N/A            | 110mm wide x 40mm high |

| В | Digital Transfer Caps (DTC-CAP) | Full Colour | 50mm wide x 20mm high |
|---|---------------------------------|-------------|-----------------------|
| В | Embroidery (EM-CAPBACK)         | N/A         | 80mm wide x 25mm high |
| В | Silicone (STP-A)                | N/A         | 30mm wide x 20mm high |

| В | Silicone (STP-B)                | N/A         | 50mm wide x 20mm high |  |  |  |
|---|---------------------------------|-------------|-----------------------|--|--|--|
|   |                                 |             |                       |  |  |  |
| С | Digital Transfer Caps (DTC-CAP) | Full Colour | 70mm wide x 60mm high |  |  |  |
| С | Embroidery (EM-CAPSIDE)         |             | 70mm wide x 30mm high |  |  |  |
| С | Silicone (STP-A)                | N/A         | 30mm wide x 30mm high |  |  |  |
| С | Silicone (STP-B)                | N/A         | 50mm wide x 50mm high |  |  |  |
|   |                                 |             |                       |  |  |  |
| D | Digital Transfer Caps (DTC-CAP) | Full Colour | 70mm wide x 60mm high |  |  |  |
| D | Embroidery (EM-CAPSIDE)         |             | 70mm wide x 30mm high |  |  |  |
| D | Silicone (STP-A)                | N/A         | 30mm wide x 30mm high |  |  |  |
| D | Silicone (STP-B)                | N/A         | 50mm wide x 50mm high |  |  |  |